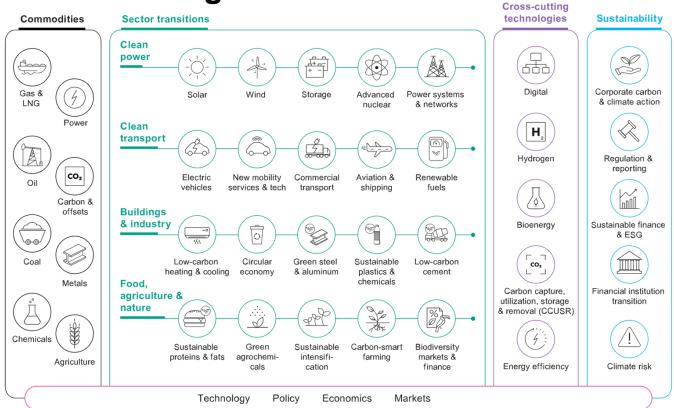

Our expert coverage assesses pathways for the **power**, **transport**, **industry**, **buildings**, **and agriculture** sectors to adapt to the energy transition.

We help commodity trading, corporate strategy, finance, and policy professionals navigate change and generate opportunities.

# **BNEF** coverage